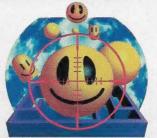

# FACEBALL 2000

Perhaps the most impressive Game Boy release for '91 was FaceBall 2000 from Bullet Proof.

This first-person-perspective chase and kill game has you searching for smiley-faced spheres to shoot while avoiding your opponents.

It is set to be released on the Super

NES. It certainly makes a change for a game to start off on a hand held and be transferred onto console.